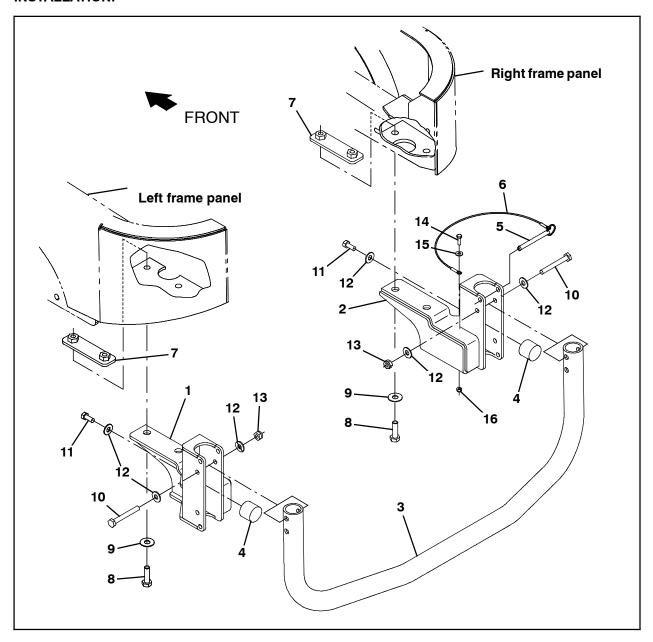

#### **INSTALLATION:**

- Use one hex screw (11) and one flat washer (12) to install a bumper (4) onto the left squeegee bumper bracket (1) and the right squeegee bumper bracket (2). (Fig. 1)
- Arrange a doubler plate (7) into the right frame panel and the left frame panel. (Fig. 1)
- 3. Use two M12 hex screws (8), two flat washers (9), and the doubler plate in the left frame panel to install the left squeegee bumper bracket (1) onto the left frame panel. Do not tighten the hex screws. The hex screws are tightened during final adjustment. (Fig. 1)

## FIG. 1

- 4. Use two M12 hex screws (8), two flat washers (9), and the doubler plate in the right frame panel to install the right squeegee bumper bracket (2) onto the right frame panel. Do not tighten the hex screws. The hex screws are tightened during final adjustment. (Fig. 1)
- 5. Use two M10 hex nuts (10), four flat washers (12), and two M10 lock nuts (13) to install the guard tube (3) onto the left squeegee bumper bracket (1) and right squeegee bumper bracket (2). (Fig. 1)
- 6. Install the hitch pin (5) onto the cable (6). (Fig. 1)

- 7. Tighten all loose hardware from the previous steps. (Fig. 1)
- 8. Use one M6 hex nut (14), two flat washers (15), and one M6 hex nut (16) to install the hitch pin (5) / cable (6) onto the right squeegee bumper bracket (2). (Fig. 1)
- Use the hitch pin (5) to hold the guard tube (3) in the raised position when not using the rear squeegee guard. Store the pin in the holes in the right squeegee bumper bracket (2) when using the rear squeegee guard. <u>Do Not</u> leave the hitch pin (5) / cable (6) dangling loose when using the rear squeegee guard. (Fig. 1)